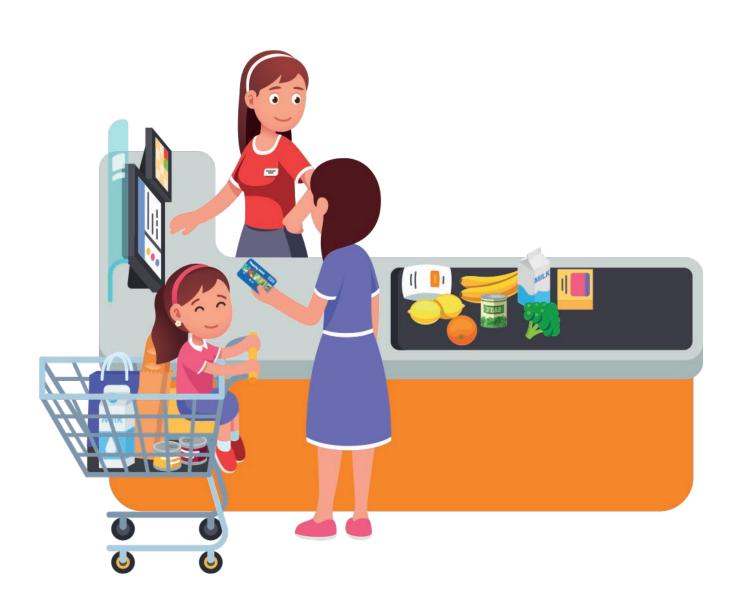

You will get a prepaid card to use in lots of shops that sells healthy food and milk

You can use your card in most shops that let you pay by card

You can use your card to collect free Healthy Start vitamins

#### How to apply

Shop for healthy food and milk in any shops that accepts Mastercard® card payments

Your card will be topped up with your payment every four weeks

Show your card when you collect your free Healthy Start vitamins