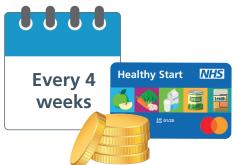

#### How to apply

Shop for healthy food and milk in any shops that accepts Mastercard® card payments

Your card will be topped up with your payment every four weeks

Show your card when you collect your free Healthy Start vitamins