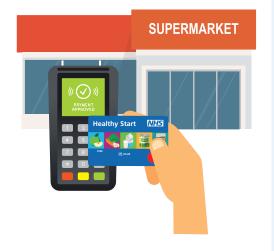

#### How to apply

Shop for healthy food and milk in any shops that accepts Mastercard® card payments

Your card will be topped up with your payment every four weeks

Show your card when you collect your free Healthy Start vitamins