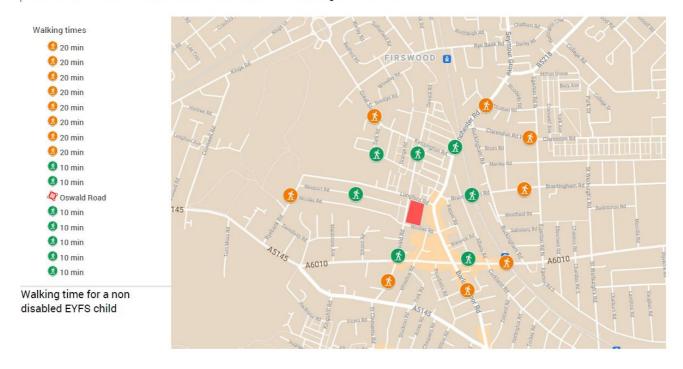

If you have to drive to school, why not consider trying a 'park and stride' approach? The maps attached have kindly been produced by one of our parents, and show alternative places that you could park and how long it would take to walk to school from those spots. There is a even separate map for KS2 age children and EYFS age children, to factor in differing walking times for various ages. Just remember, if you're parking up on a residential street, please do so in a place that does not block any residents' driveways.

# Oswald Road walk to school map EYFS