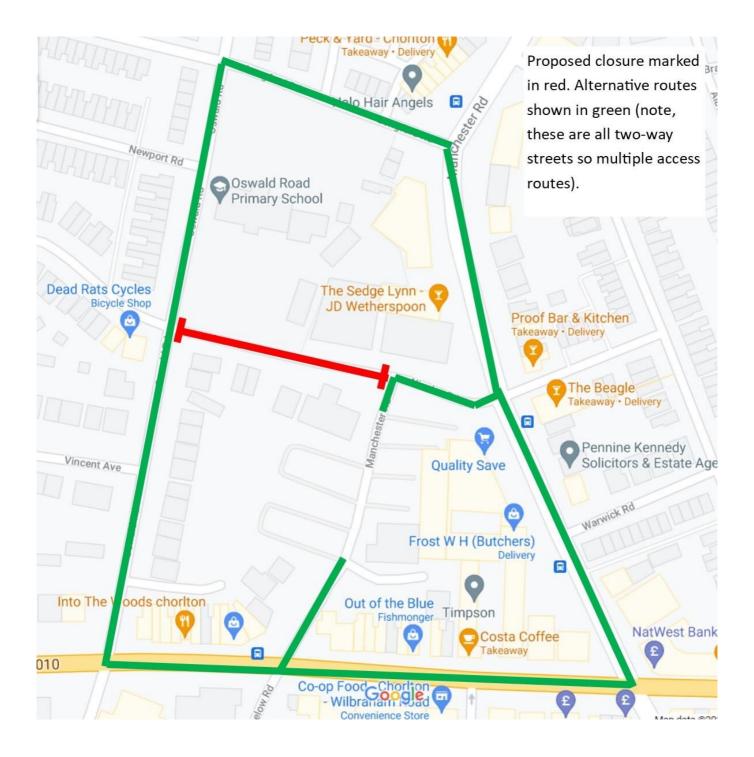

#### School Streets Reminder- Friday 21st May

I am writing to remind you about the School Streets event coming up this Friday (21st May). During drop-off and pick-up times (8:00am-9:30am and 2:30pm-4:00pm) Nicolas Road will be closed to cars, but will remain open for pedestrians, cyclists and scooter riders. See 'School Streets' map attached for more detail.

The aim of the event is to:

- Raise awareness for children, teachers and parents of the health implications for young people caused by high levels of air pollution and traffic outside our school.
- Involve children, teachers and parents in a fun, symbolic day of action with an opportunity for children to walk to and from school together in a traffic-free space
- Encourage everyone to think about how they travel to school. We hope that closing the road to through traffic will make it easier and safer to walk, cycle or scoot the school run to create a healthier, safer and cleaner environment around the school and local community.