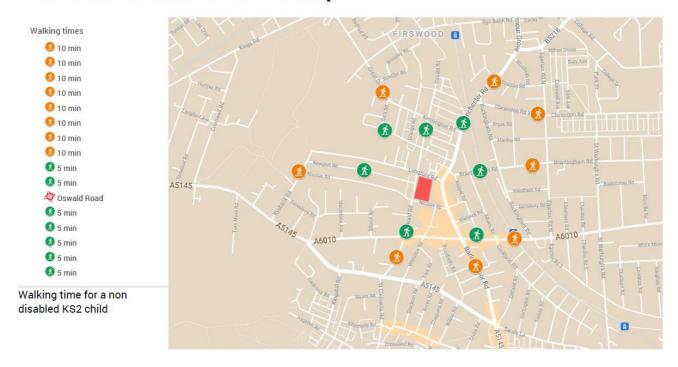

If you have to drive to school, why not consider trying a 'park and stride' approach? The maps attached have kindly been produced by one of our parents, and show alternative places that you could park and how long it would take to walk to school from those spots. There is a even separate map for KS2 age children and EYFS age children, to factor in differing walking times for various ages. Just remember, if you're parking up on a residential street, please do so in a place that does not block any residents' driveways.

### Oswald Road walk to school map

Oswald Road, Chorlton-Cum-Hardy, Manchester M21 9PL Telephone: 0161 881 4266/4319 Fax: 0161 881 4319 Email: admin@oswaldroad.manchester.sch.uk Headteacher: D. Howard