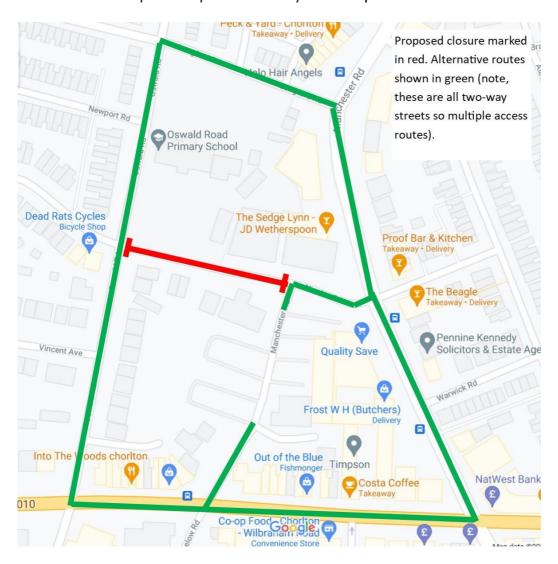

### School Streets-Road Closure

On Friday 21st May we will be holding our first ever 'School Streets' event. This will involve closing the section of Nicolas Road outside the school gates to through traffic between 8:00am-9:30am and 2:30pm-4:00pm on the day. See map below for further clarification: