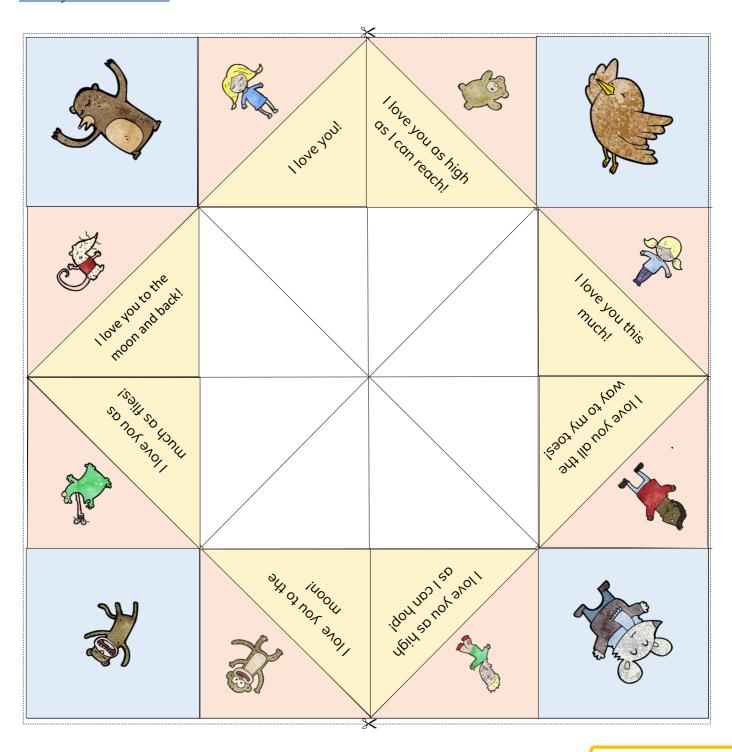

## Storyteller Template

An Early Years and Primary curriculum based activity sheet for the whole family

Here's an example of a Storyteller based on the book Guess How Much I Love You by Sam McBratney. What's your favourite book - can to make a storyteller from it?