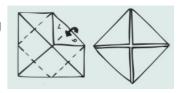

Cut around the edge of the square, fold and crease the square along each diagonal. Open it out and lay it flat.

Turn the square over so the writing is on the back. Fold all four corners into the centre.

Turn the square over again (with the flaps facing down). Fold the four corners into the centre again.

Fold the square towards you in half.

Push the top corners towards the centre.

Open out the top flaps. Put one finger or thumb in each of the compartments—this will allow you to operate the storyteller.