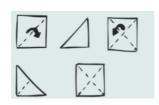

Cut around the edge of the square, fold and crease the square along each diagonal. Open it out and lay it flat.

Turn the square over so the writing is on the back. Fold all four corners into the centre.

Turn the square over again (with the flaps facing down). Fold the four corners into the centre again.

Fold the square towards you in half.

Push the top corners towards the centre.

Open out the top flaps. Put one finger or thumb in each of the compartments—this will allow you to operate the storyteller.