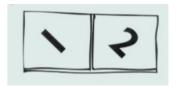

Cut around the edge of the square, fold and crease the square along each diagonal. Open it out and lay it flat.

Turn the square over so the writing is on the back. Fold all four corners into the centre.