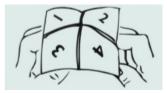

Turn the square over again (with the flaps facing down). Fold the four corners into the centre again.

Fold the square towards you in half.

Push the top corners towards the centre.

Open out the top flaps. Put one finger or thumb in each of the compartments—this will allow you to operate the storyteller.

You can also make your storyteller out of a plain sheet of paper, but remember to make the paper into a square first, then follow the instructions above to make the puzzler.

Unfold the storyteller and start filling it in—you could add numbers, colours, shapes or do one of the activities on the PEN "Storyteller Activities" worksheet.