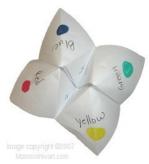

## Make a Storyteller

An Early Years and Primary curriculum based activity sheet for the whole family

A storyteller is a form of origami also known as a fortune teller or cootie catcher. Made from folded paper, parts of the storyteller are labelled with colours, numbers, storylines or choices. Inside, it has eight flaps with story endings, facts or activities underneath. These games are designed to be played by two people at a time, with one person operating the storyteller according to the other's choices.

## Storyteller Template

An Early Years and Primary curriculum based activity sheet for the whole family

Here's an example of a mixed-up Storyteller. Can you spot some of the stories we've used? Try to make one of your own!