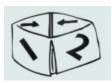

Turn the square over again (with the flaps facing down). Fold the four corners into the centre again.

Fold the square towards you in half.

Push the top corners towards the centre.

Open out the top flaps. Put one finger or thumb in each of the compartments—this will allow you to operate the storyteller.