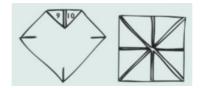

Turn the square over again (with the flaps facing down). Fold the four corners into the centre again.

Fold the square towards you in half.

Push the top corners towards the centre.

Open out the top flaps. Put one finger or thumb in each of the compartments—this will allow you to operate the storyteller.

You can also make your storyteller out of a plain sheet of paper, but remember to make the paper into a square first, then follow the instructions above to make the puzzler.

Unfold the storyteller and start filling it in—you could add numbers, colours, shapes or do one of the activities on the PEN "Storyteller Activities" worksheet.