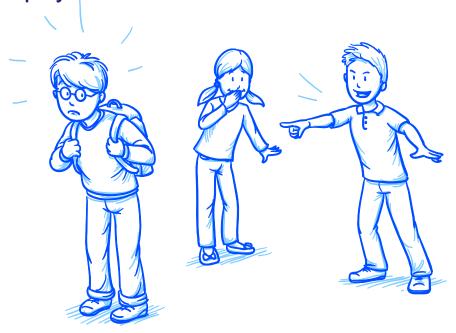

# WORDS HURT THINK BEFORE YOU SPEAK

I'm so glad I don't have to wear glasses.

Why are you so annoying! You look so stupid in those ugly glasses!

#### Rude

- Unintentional
- Hurtful
- One-off

#### Mean

- Intentional
- Hurtful
- One-off

## **Bullying**

- Intentional
- Hurtful
- Happens more than once, even when you ask them to stop or show that you're upset.