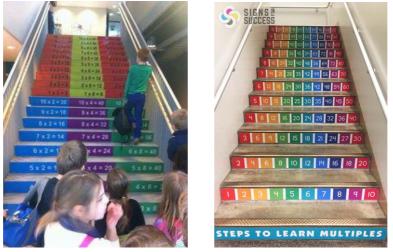

The theme of your designs should be based on times tables- we're looking for something that's both eye-catching and educational! We have included a couple of examples below to show the sort of thing we're looking for- can you come up with something even better? Remember, the staircases are used by children in lots of different year groups, so try to think of a design that can benefit and appeal to children of all ages!