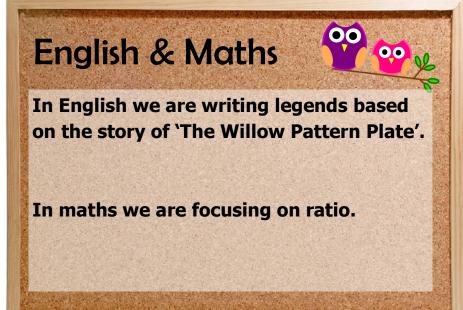

## Year 6 Edition 4/3/19



## Announcements & Event Reminders

Over the next few weeks, your child's spelling homework will also become available on 'Spelling Shed', a website your child now has a log in for.



This week's spellings:

Your child has been provided with spelling homework linked to the words we have been learning in class. These spellings will be tested each Friday.



Please remember that all children are required to read daily!

## Topic Task (due on 14.2.19)



Can you make something for our display that relates to our new topic: 'Were the Shang the most civilised people of their time?' This could be linked to the Shang dynasty (such as a model of an artefact or a drawing of a famous figure) or China (such as flags, lanterns, dragons, etc).