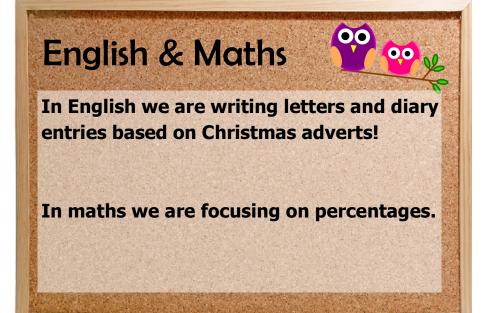

## This week's spellings:

Your child has been provided with spelling homework linked to the words we have been learning in class. These spellings will be tested each Friday.

Please remember that all children are required to read daily!