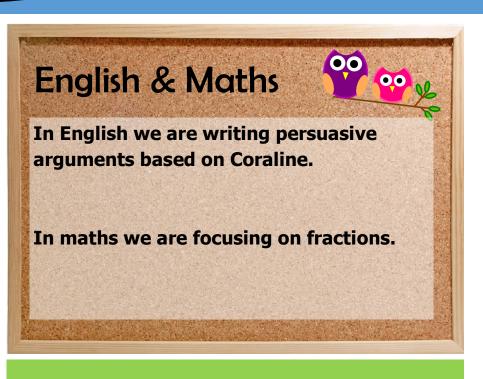

This week's spellings:

Your child has been provided with spelling homework linked to the words we have been learning in class. These spellings will be tested each Friday.

Please remember that all children are required to read daily!