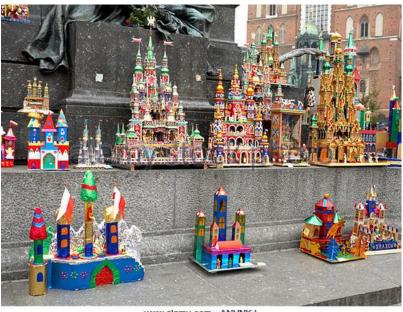

## Christmas Crib Competition

At this year's Christmas Fair, Oswald Road PTA (FORS) will again be holding our 'Christmas Crib' competition. The competition is inspired by the 'Christmas cribs of Krakow' (see below, or Google for more images). The brighter and more sparkly the better!