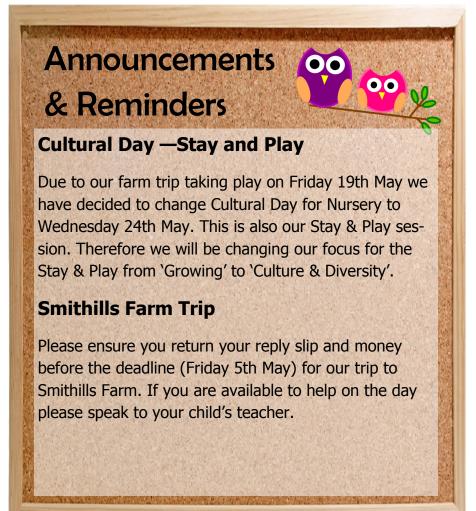

#### **Smithills Farm Trip-**

Friday 19th May

**Stay & Play-** Wednesday 24th May 9.00-10.15am